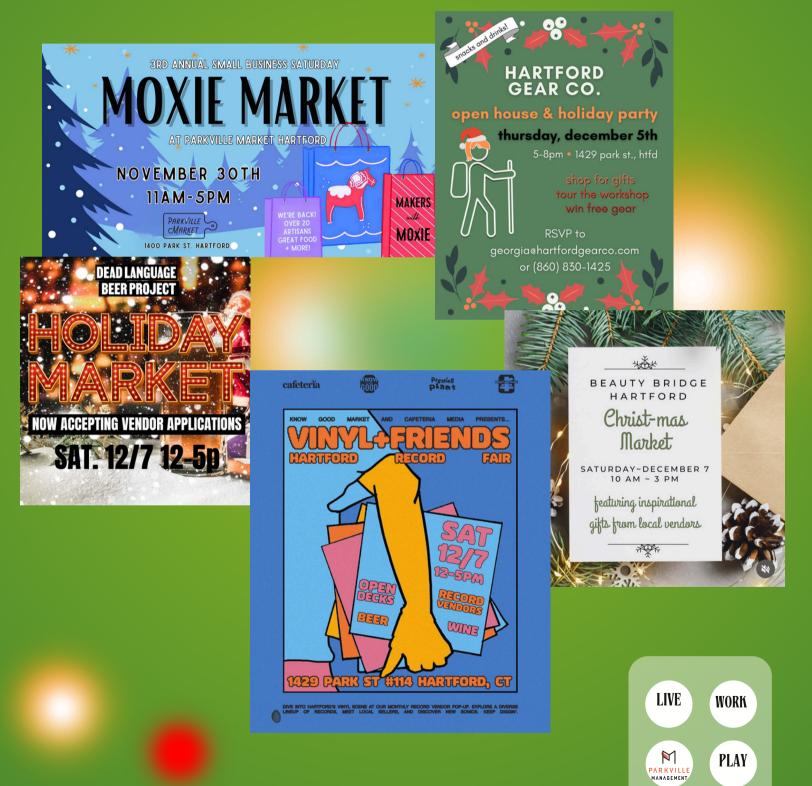

Let's end the year on a joyful note. Celebrate the warmth & connections that make this season bright. Spend time with loved ones skating (for free!) in Bushnell Park or getting in the spirit at the Wadsworth's Festival of Trees. Explore the charm of local holiday markets. Support small businesses that make our community unique. If you've run out of ideas, just refer back to this newsletter!

## **PARKVILLE HOLIDAYS**

There are only FIVE Saturdays between now and the end of 2024. Of course we reccommend you take some time to reflect on the year & relax with your loved ones. But consider this: the magic of the holidays always rushes by, so be sure to also take advantage of the awesome events & activities right here in your neighborhood: